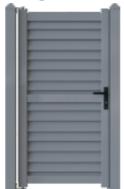

### Garden Gate

The Kilally fence offers optional garden gates that match the style of the fence. It is composed of an aluminum door frame filled with embedded panels.

Gates can be customised to make them smaller and trellis can be added if required. Gate hinging system allows gate fitting to walls or to special designed gate post.

Single Gate

Available Size: 1m and 1.2m

**Double Gate** 

**Gate Posts** 

Installation of Gate

- 1、Fence Post
- 4、Top Rail
- 2、Post Cap
- 5、Trellis
- 3、Chanel Adaptor
- 6、Infill Panel