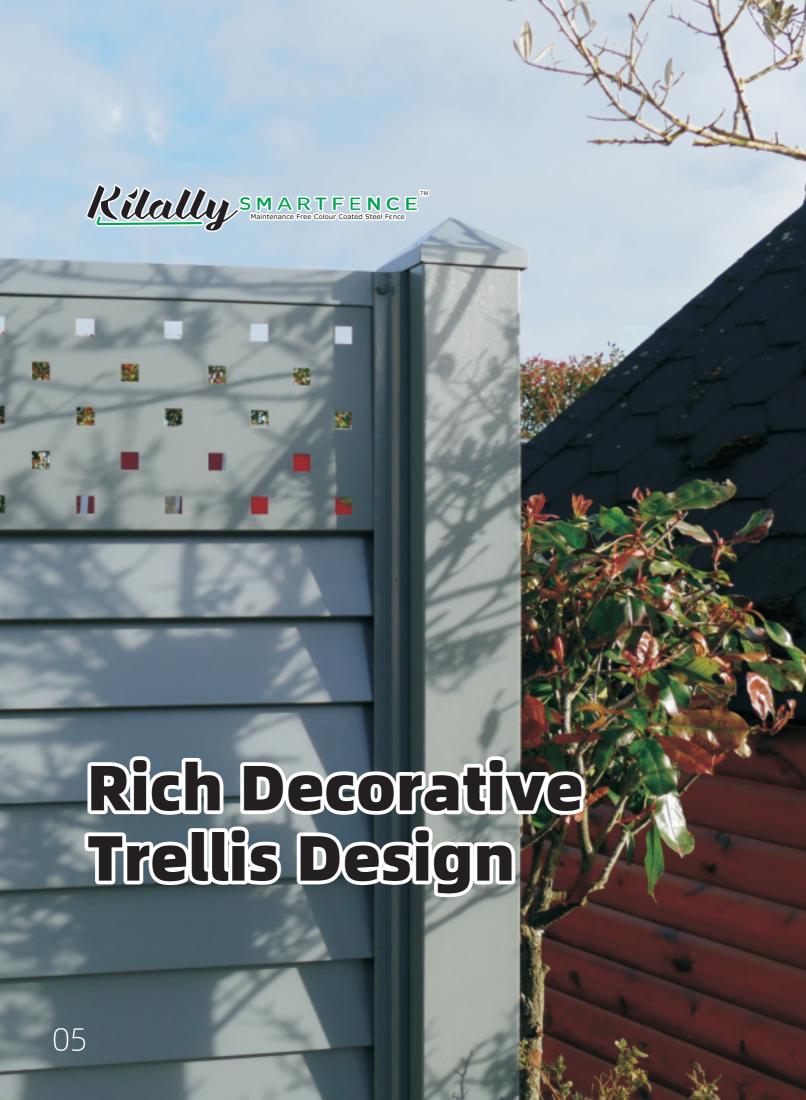

# Rich Decorative Frellis Design

# Infill Panel

The intelligent fence features a modular design that can be 100% opaque or combined with various decorative panels of different styles to assemble your fence. The slightly open Trellis allows light to shine through, adding some vitality. The trellis also has the bullet nose locking system.

Materials: Steel

Surface treatment: Textured powder coating

Dimensions: L1780×W300mm

Round Holes Trellis

Squares Holes Trellis

Vertical Line Trellis

Diamond Holes Trellis