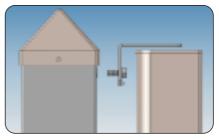

### Garden Gate

The Kilally fence offers optional garden gates that match the style of the fence. It is composed of an aluminum door frame filled with embedded panels.

Gates can be customised to make them smaller and trellis can be added if required. Gate hinging system allows gate fitting to walls or to special designed gate post.

If you require double gates you can purchase two single gate remove lock from one gate and add gate stopper accessory which slots into lock slot. A gate lock stopper can be purchased as an accessory for double gates.

Single Gate

Available Size: 1m and 1.2m

**Double Gate** 

**Gate Posts** 

Installation of Gate

- 1、Fence Post
- 4、Top Rail
- 2、Post Cap
- 5、Trellis
- 3、Chanel Adaptor
- 6、Infill Panel