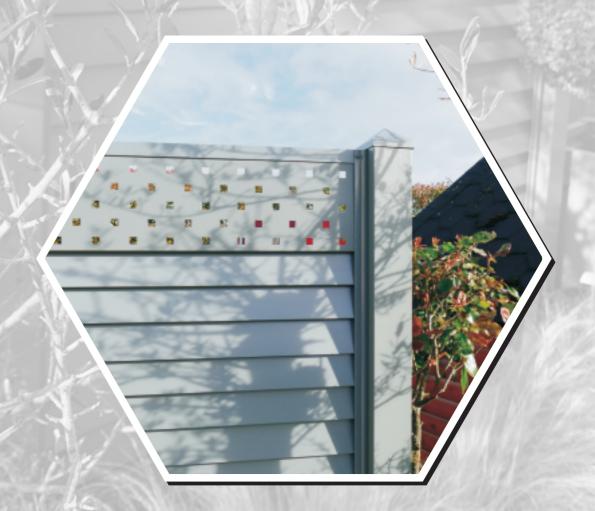

## Maintenance Free Colour Coated Steel Fence

Hebei Minmetals is committed to continuously providing customers with better product design and experience.

Smart fences not only offer a fence product that meets your needs, but also enrich your life with diverse combinations and reliable quality. They are continually updated and improved to provide the best product for professionals and individuals to secure their areas.

Kilally Smartfence provides two different designs of infill panel. The traditional panel has a shiplap design.

The 'contemporary panel' eludes a modern fashionable vibe. Both designs feature a unique bullet nose locking mechanism for easy installation and increased panel stability.

# Infill Panel

The intelligent fence features a modular design that can be 100% opaque or combined with various decorative panels of different styles to assemble your fence. The slightly open Trellis allows light to shine through, adding some vitality. The trellis also has the bullet nose locking system.