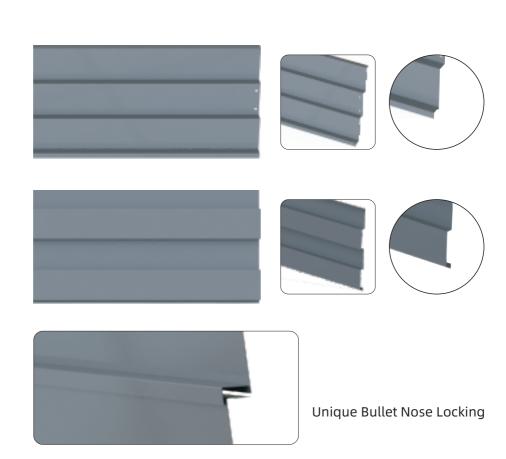

Kilally Smartfence provides two different designs of infill panel. The traditional panel has a shiplap design.

The 'contemporary panel' eludes a modern fashionable vibe. Both designs feature a unique bullet nose locking mechanism for easy installation and increased panel stability.

Material: Steel

Surface treatment: Textured powder coated

Dimensions: L1780×W315mm