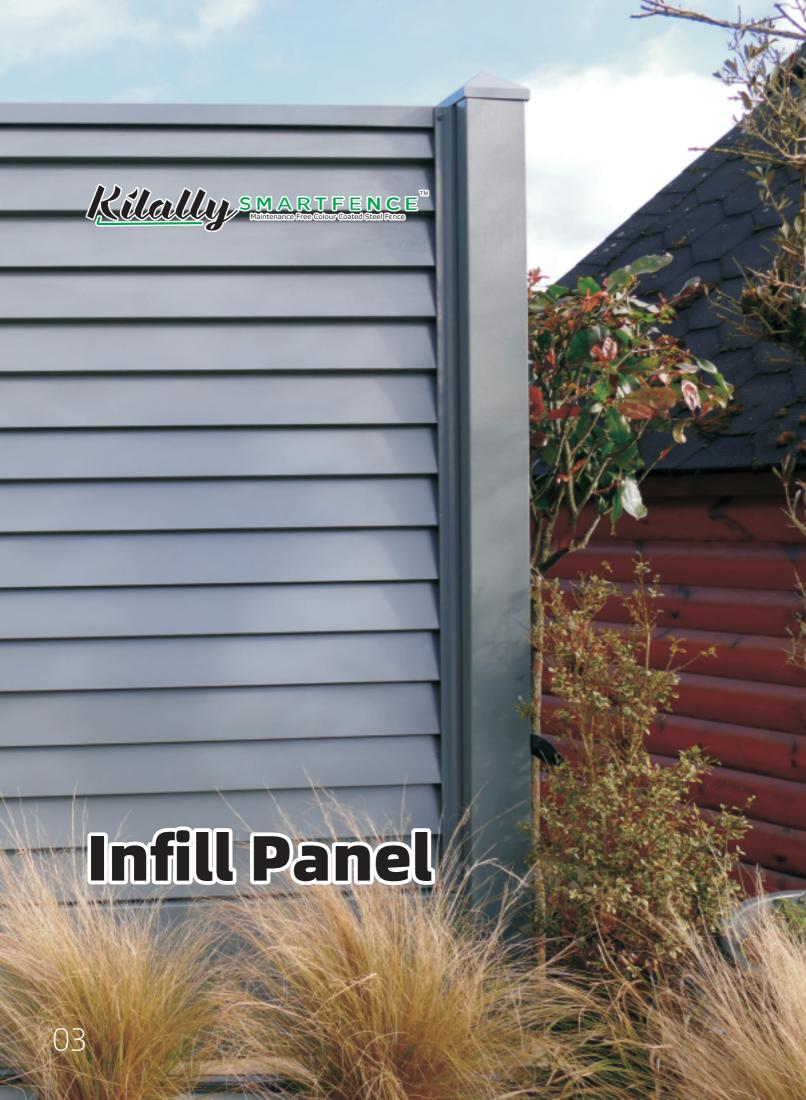

# Infill Panel

The intelligent fence features a modular design that can be 100% opaque or combined with various decorative panels of different styles to assemble your fence. The slightly open Trellis allows light to shine through, adding some vitality. The trellis also has the bullet nose locking system.

Kilally Smartfence provides two different designs of infill panel. The traditional panel has a shiplap design.

The 'contemporary panel' eludes a modern fashionable vibe. Both designs feature a unique bullet nose locking mechanism for easy installation and increased panel stability.