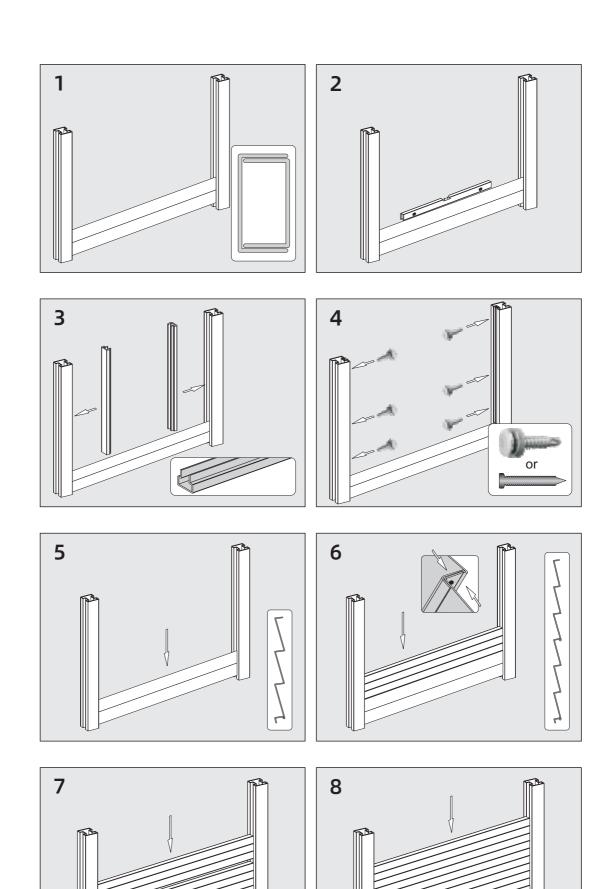

# Building

Single Gate

Available Size: 1m and 1.2m

**Double Gate** 

**Gate Posts** 

Installation of Gate

- 1、Fence Post
- 4、Top Rail
- 2、Post Cap
- 5、Trellis
- 3、Chanel Adaptor
- 6、Infill Panel