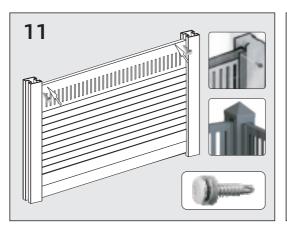

# Building

Single Gate

Available Size: 1m and 1.2m

**Double Gate** 

**Gate Posts** 

Installation of Gate

- 1、Fence Post
- 4、Top Rail
- 2、Post Cap
- 5、Trellis
- 3、Chanel Adaptor
- 6、Infill Panel