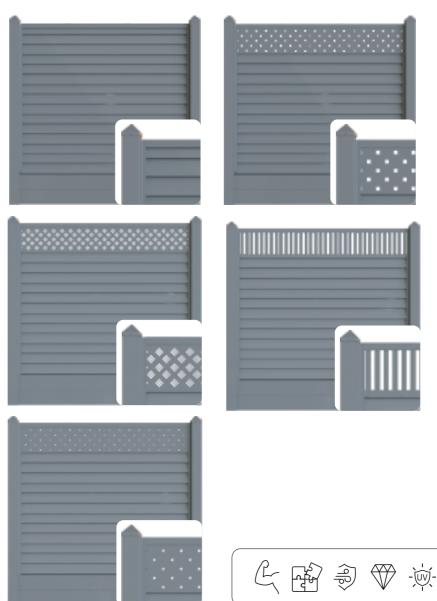

# Infill Panel

The intelligent fence features a modular design that can be 100% opaque or combined with various decorative panels of different styles to assemble your fence. The slightly open Trellis allows light to shine through, adding some vitality. The trellis also has the bullet nose locking system.

Materials: Steel

Surface treatment: Textured powder coating

Dimensions: L1780×W300mm

Round Holes Trellis

Squares Holes Trellis

Vertical Line Trellis

Diamond Holes Trellis

# Rich Decorative Frellis Design