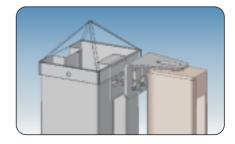

Single Gate

Available Size: 1m and 1.2m

**Double Gate** 

**Gate Posts** 

Installation of Gate

- 1、Fence Post
- 4、Top Rail
- 2、Post Cap
- 5、Trellis
- 3、Chanel Adaptor
- 6、Infill Panel

### Components

Additional Accessories Available In-Store

Add: No.337, XinHua Road, Shijiazhuang, Hebei, China

Website: www.hebeimetals.com E-mail: marketing@hebeimetals.com Tel / WhatsApp: +8617736090821