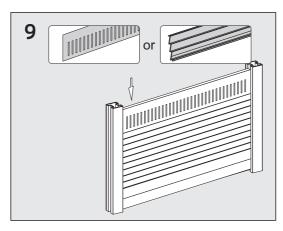

# Building

Single Gate

Available Size: 1m and 1.2m

**Double Gate** 

**Gate Posts** 

Installation of Gate

- 1、Fence Post
- 4、Top Rail
- 2、Post Cap
- 5、Trellis
- 3、Chanel Adaptor
- 6、Infill Panel