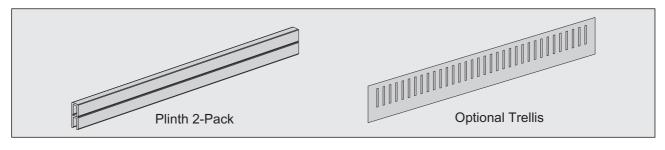

# Infill Panel

The intelligent fence features a modular design that can be 100% opaque or combined with various decorative panels of different styles to assemble your fence. The slightly open Trellis allows light to shine through, adding some vitality. The trellis also has the bullet nose locking system.

### Components

Additional Accessories Available In-Store

Add: No.337, XinHua Road, Shijiazhuang, Hebei, China

Website: www.hebeimetals.com E-mail: marketing@hebeimetals.com Tel / WhatsApp: +8617736090821