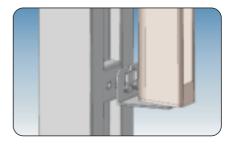

### Garden Gate

The Kilally fence offers optional garden gates that match the style of the fence. It is composed of an aluminum door frame filled with embedded panels.

Gates can be customised to make them smaller and trellis can be added if required. Gate hinging system allows gate fitting to walls or to special designed gate post.

If you require double gates you can purchase two single gate remove lock from one gate and add gate stopper accessory which slots into lock slot. A gate lock stopper can be purchased as an accessory for double gates.