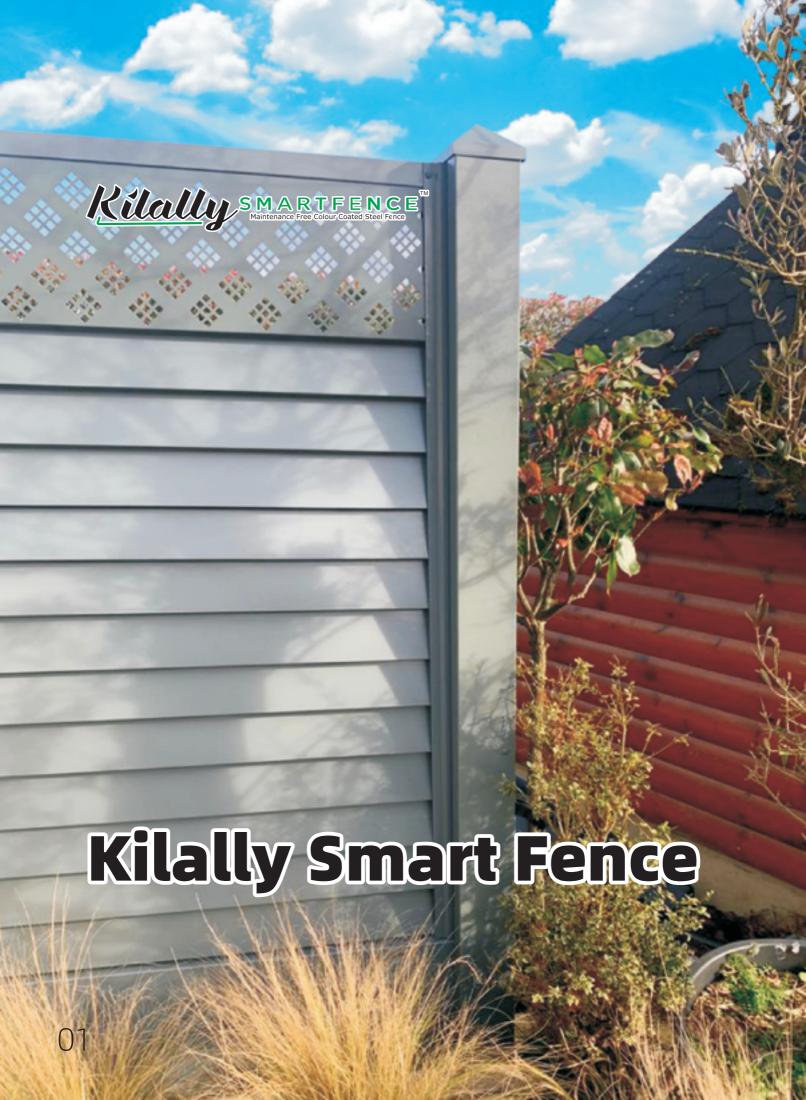

## Maintenance Free Colour Coated Steel Fence

Hebei Minmetals is committed to continuously providing customers with better product design and experience.

Smart fences not only offer a fence product that meets your needs, but also enrich your life with diverse combinations and reliable quality. They are continually updated and improved to provide the best product for professionals and individuals to secure their areas.

Kilally Smartfence provides two different designs of infill panel. The traditional panel has a shiplap design.

The 'contemporary panel' eludes a modern fashionable vibe. Both designs feature a unique bullet nose locking mechanism for easy installation and increased panel stability.

# Infill Panel

The intelligent fence features a modular design that can be 100% opaque or combined with various decorative panels of different styles to assemble your fence. The slightly open Trellis allows light to shine through, adding some vitality. The trellis also has the bullet nose locking system.