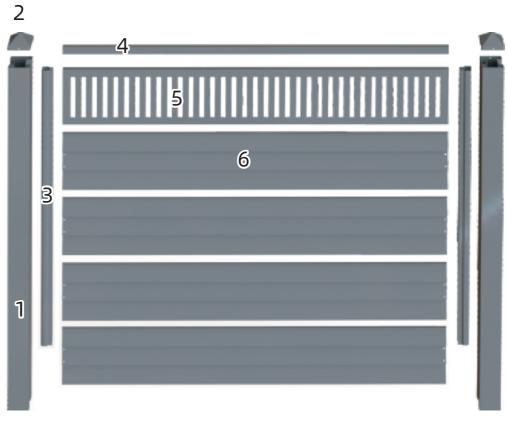

Single Gate

Available Size: 1m and 1.2m

**Double Gate** 

**Gate Posts** 

Installation of Gate

- 1、Fence Post
- 4、Top Rail
- 2、Post Cap
- 5、Trellis
- 3、Chanel Adaptor
- 6、Infill Panel