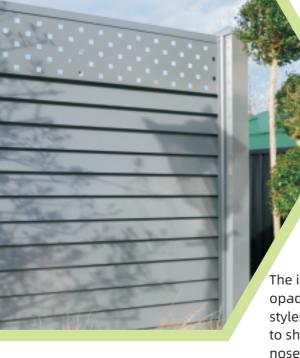

# Infill Panel

The intelligent fence features a modular design that can be 100% opaque or combined with various decorative panels of different styles to assemble your fence. The slightly open Trellis allows light to shine through, adding some vitality. The trellis also has the bullet nose locking system.

Materials: Steel

Surface treatment: Textured powder coating

Dimensions: L1780×W300mm

Round Holes Trellis

Squares Holes Trellis

Vertical Line Trellis

Diamond Holes Trellis