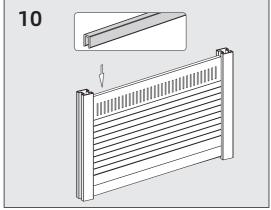

# Building

Single Gate

Available Size: 1m and 1.2m

**Double Gate** 

**Gate Posts** 

Installation of Gate

- 1、Fence Post
- 4、Top Rail
- 2、Post Cap
- 5、Trellis
- 3、Chanel Adaptor
- 6、Infill Panel