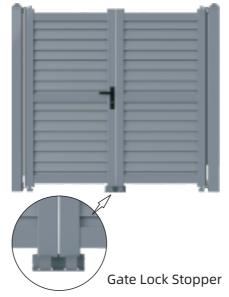

If you require double gates you can purchase two single gate remove lock from one gate and add gate stopper accessory which slots into lock slot. A gate lock stopper can be purchased as an accessory for double gates.

Single Gate

Available Size: 1m and 1.2m

**Double Gate** 

**Gate Posts** 

Installation of Gate

- 1、Fence Post
- 4、Top Rail
- 2、Post Cap
- 5、Trellis
- 3、Chanel Adaptor
- 6、Infill Panel